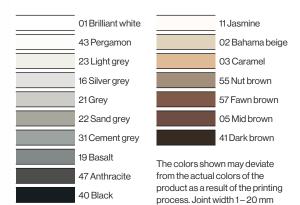

Finish (liquid) is sprayed onto the surface after about 60 minutes. Alternatively, PCI Durapox Finish (concentrate) can be added directly to the washing water.

Step 3: Then remove the remaining slurry with a sponge float and wash the surface down cleanly.



Scan QR code for more information!





## **Premium advantages**

- Very smooth grouting behavior just like cement-based grouting mortar
- Brilliant in 17 color shades for individual designs
- Very easy to clean due to the easy-to-clean effect and resistant to acidic household cleaners and cleaning agents

## Advantages for the processor during application

- Low-odor and UV-resistant
- No special tool required for grouting
- Very easy to wash without residual smear with the washing aid PCI Durapox Finish

### Overview color scheme



### **PCI Durapox Finish**

Washing aid for epoxy resin mortar

500 ml spray bottle (liquid)

 750 g tin (concentrate as an additive in washing water)