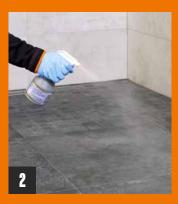

**Step 2:** Before the final washing stage, PCI Durapox Finish (liquid) is sprayed onto the surface after about 60 minutes. Alternatively, PCI Durapox Finish (concentrate) can be added directly to the washing water.