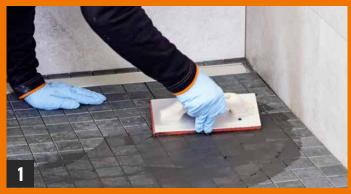

**Step 1:** Very easy grouting without residues using PCI Durapox Premium.

The product is very easy to process using standard tools. No special epoxy resin tools are needed. After about 10 to 45 minutes, the grouted surface should be worked over with a sponge float and then washed down cleanly.