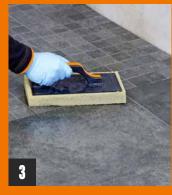

Step 3: Then remove the remaining slurry with a sponge float and wash the surface down cleanly.

Scan QR code for more information!