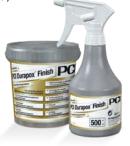

### **PCI Durapox Finish**

Washing aid for epoxy resin mortar

500 ml spray bottle (liquid)

 750 g tin (concentrate as an additive in washing water)