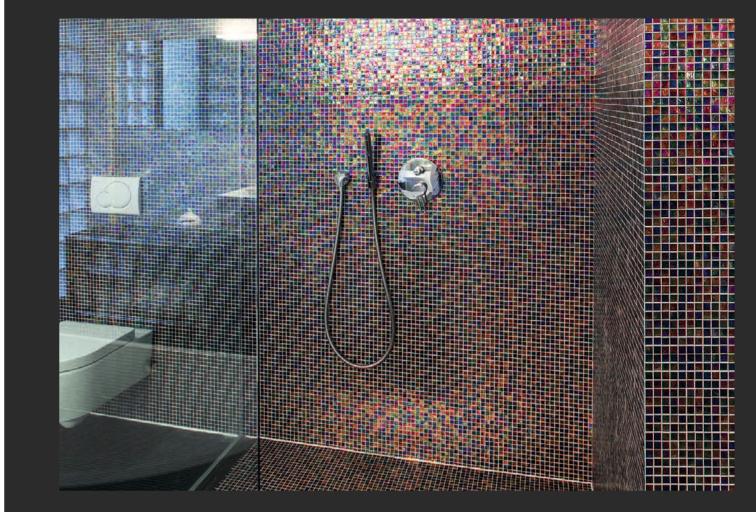

# PCI DURAPOX PREMIUM HARMONY **GLASS MOSAICS AND JOINTS** WITH HARMONIZED COLORS

Optimum color harmony thanks to high-refraction glass microbeads

Harmonized colors: PCI Durapox Premium Harmony is an innovative epoxy resin mortar developed especially for grouting multi-colored glass mosaics on walls and floors. It is the perfect addition to the PCI grout range.

The grouting material is transparent and almost invisible. It collects light and reflects the light transmitted by the surrounding mosaic stones. As a result, the joint assumes the color of the glass mosaic without adversely affecting the overall appearance. This effect highlights the colors of the glass mosaic in the ideal way, making the covering considerably more attractive.

In direct comparison with a cementitious grout, the harmonious effect of PCI Durapox Premium Harmony on the surface of a glass mosaic can clearly be seen.