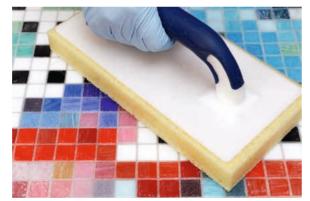

# Epoxy resin mortar for laying and grouting tiles – as smooth as a cementitious joint grout

The epoxy resin mortar **PCI Durapox Premium** has the smooth application behavior of a cementitious joint grout. It can be applied quite conveniently using one hand and no special tools are needed for grouting. The small size of the package is ideal for private showers from 1 to 2 m<sup>2</sup>.

With its wide range of colors, **PCI Durapox Premium** is especially well-suited for laying and grouting attractive chemical-resistant water-impermeable surfaces with tiles, mosaic tiles and fully vitrified products on walls and floors.

Easy laying and washing with one hand, without special epoxy resin tools.