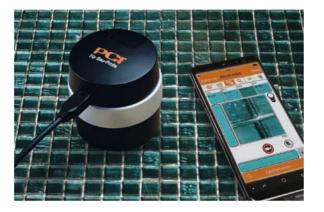

# The digital color measurement device visualizes matching color harmonies in a matter of seconds

With the **PCI Colorcatch Nano** digital color measurement device, you can find the right joint color for individually designed rooms quickly and easily.

Your digital color adviser visualizes matching color harmonies in a matter of seconds and helps you develop individual, convincing solutions. The tool precisely measures the color of smooth, structured or patterned surfaces, is easy to operate and lays the foundation for harmonious results.

### Individual joints thanks to professional color advice

- Boosts your personal advice skills
- Offers simple, digital color selection
- Vour door opener for new customer segments

Just scan your tile with PCI Colorcatch Nano and select the appropriate joint color in the PCI MULTICOLOR app.

**PCI Colorcatch Nano** functions in combination with the PCI app MULTICOLOR for IOS and Android.