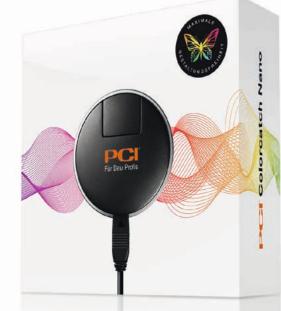

# PCI COLORCATCH NANO PROFESSIONAL, INDIVIDUAL ADVICE

# The digital color measurement device visualizes matching color harmonies in a matter of seconds

With the **PCI Colorcatch Nano** digital color measurement device, you can find the right joint color for individually designed rooms quickly and easily.

Your digital color adviser visualizes matching color harmonies in a matter of seconds and helps you develop individual, convincing solutions. The tool precisely measures the color of smooth, structured or patterned surfaces, is easy to operate and lays the foundation for harmonious results.

### Individual joints thanks to professional color advice

- Boosts your personal advice skills
- Offers simple, digital color selection
- Vour door opener for new customer segments

Just scan your tile with PCI Colorcatch Nano and select the appropriate joint color in the PCI MULTICOLOR app.

**PCI Colorcatch Nano** functions in combination with the PCI app MULTICOLOR for IOS and Android.