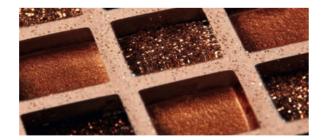

# **PCI PREMIUM GLITTER** EXCLUS FFFECTS

Color glitter for mixing with PCI joint grouts

PCI Premium Glitter enhances and underscores the character of the joint with further design effects. In line with your personal taste, the metallic glitter, available in gold, copper and silver, with coarse and fine consistencies, gives living spaces a high-quality, exclusive design.

For mixing with all color versions of PCI cementitious and epoxy resin joint grouts.

High-quality glitter colors in gold, copper and silver. Available in two different consistencies

Before the final washing of the surface, PCI Durapox Finish (liquid) is sprayed onto the surface after about 60 minutes. Alternatively, PCI Durapox Finish (concentrate) may be added directly to the washing water.