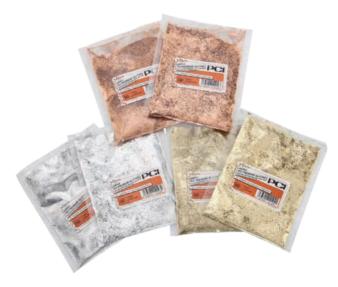

# **PCI PREMIUM GLITTER** EXCLUS FFFECTS

Color glitter for mixing with PCI joint grouts

PCI Premium Glitter enhances and underscores the character of the joint with further design effects. In line with your personal taste, the metallic glitter, available in gold, copper and silver, with coarse and fine consistencies, gives living spaces a high-quality, exclusive design.

For mixing with all color versions of PCI cementitious and epoxy resin joint grouts.

High-quality glitter colors in gold, copper and silver. Available in two different consistencies

Before the final washing of the surface, PCI Durapox Finish (liquid) is sprayed onto the surface after about 60 minutes. Alternatively, PCI Durapox Finish (concentrate) may be added directly to the washing water.