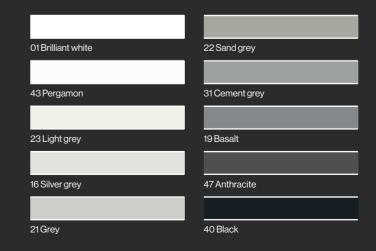

# OVERVIEW JOINT COLORS

**PCI Durapox Premium** 

# White/Grey/Black tones

Color deviations caused by the printing process are possible. Joint width 1–20 mm.

### **Brown tones**

### 05 Mid brown

\_\_\_\_\_

41 Dark brown