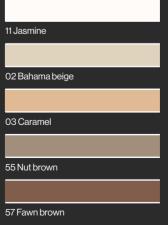

# White/Grey/Black tones **Brown tones** 20 White 11 Jasmine 43 Pergamon 12 Anemone 44 Topaz 27 Jura beige 02 Bahama beige 23 Light grey 53 Ochre 16 Silver grey 18 Manhattan 03 Caramel 54 Maple 21 Grey 22 Sand grey 55 Nut brown 31 Cement grey 56 Terra brown 19 Basalt 57 Fawn brown 47 Anthracite 05 Mid brown 61 Slate grey 58 Mahogany 40 Black 59 Mocha 41 Dark brown

# Brown tones

| 11 Jasmine      |
|-----------------|
|                 |
| 12 Anemone      |
|                 |
| 02 Bahama beige |
|                 |
| 03 Caramel      |
|                 |
| 05 Mid brown    |
|                 |
| 41 Dark brown   |
|                 |
|                 |
|                 |