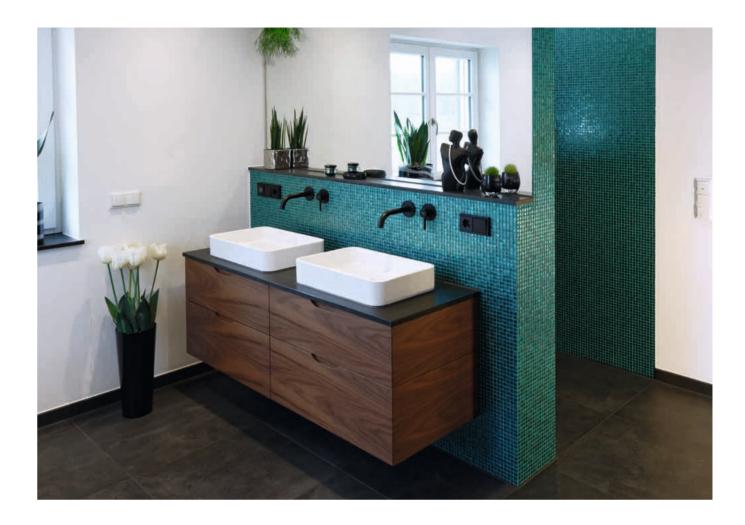

# JOINTS -A MATTER OF TASTE

The PCI joint range offers the right joint color for any tiled covering.

Professional chefs create harmony and surprising tastes by skillfully combining ingredients and matching the finest nuances with herbs and spices. Just like herbs and spices determine the taste of a meal, the color of the joints impacts on the design of the flooring and the entire room.

With PCI joint solutions, you can find the right joint color for any living space – whether to match or contrast with the tiling or other colors in the room, in line with your taste.

The joint color has considerable impact on the appearance of tiling and the whole room. Make full use of the possibilities available with PCI Durapox Premium Multicolor. And find the right joint color for any tile in the world.

### Joint colors define the character of your room

The color of the joints has an enormous impact on the effect of a tiled covering and the design of the entire room. Joints harmonized with the tiled covering give a room a calm, homogeneous effect. A slight divergence of tones between the joint and the tile gives the surface structure and makes it more lively. Strongly contrasting joint colors emphasize or reduce the emphasis on the character of the tile.

The same tiles - but an entirely different effect with different joint colors.