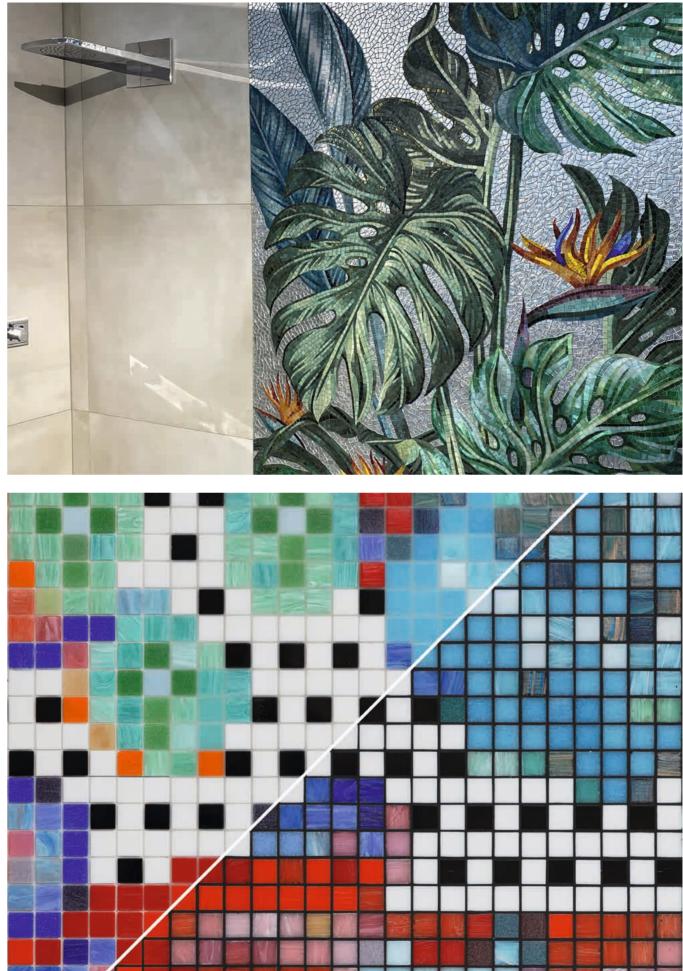

# PCI DURAPOX PREMIUM HARMONY **GLASS MOSAICS AND JOINTS** WITH HARMONIZED COLORS

Optimum color harmony thanks to high-refraction glass microbeads

Harmonized colors: PCI Durapox Premium Harmony is an innovative epoxy resin mortar developed especially for grouting multi-colored glass mosaics on walls and floors. It is the perfect addition to the PCI grout range.

The grouting material is transparent and almost invisible. It collects light and reflects the light transmitted by the surrounding mosaic stones. As a result, the joint assumes the color of the glass mosaic without adversely affecting the overall appearance. This effect highlights the colors of the glass mosaic in the ideal way, making the covering considerably more attractive.

In direct comparison with a cementitious grout, the harmonious effect of PCI Durapox Premium Harmony on the surface of a glass mosaic can clearly be seen.