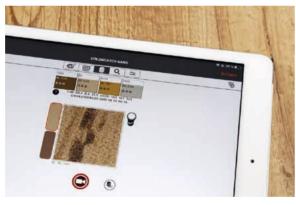

### Individual joints thanks to professional color advice

- Boosts your personal advice skills
- Offers simple, digital color selection
- Vour door opener for new customer segments

Just scan your tile with PCI Colorcatch Nano and select the appropriate joint color in the PCI MULTICOLOR app.

# **PCI Multicolor palette**

All the PCI Multicolor colors are shown in the palette using high-grade mineral dyes. This rounds off the PCI Multicolor package in combination with the PCI Colorcatch Nano.