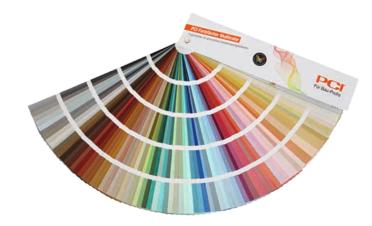

# OVERVIEW JOINT COLORS

**PCI Durapox Premium** 

# White/Grey/Black tones

Color deviations caused by the printing process are possible. Joint width 1–20 mm.

### **Brown tones**

### 05 Mid brown

\_\_\_\_\_

41 Dark brown