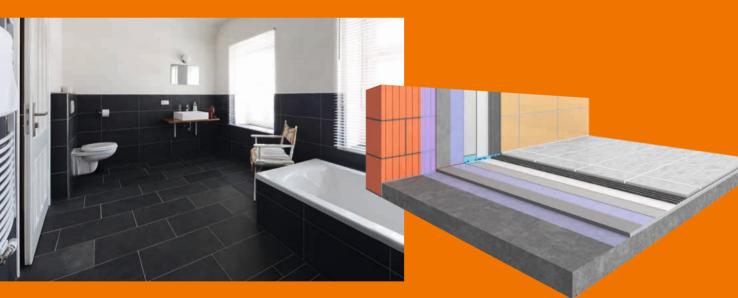

# **PCI SYSTEM SOLUTIONS**

The grout provides the finishing touch for the laid tile or natural stone surface. It also significantly creates the appearance for the covering and the room. With PCI you are always on the safe side from the very first coat of primer. Our systems cover all the working steps to ensure safe laying. In addition to the PCI systems Multi-Use Tiling and Multi-Use Natural Stone, we can also provide special system solutions, for example for swimming pools and balconies.

**PERFECT SEALING** 

# of perimeter and movement joints