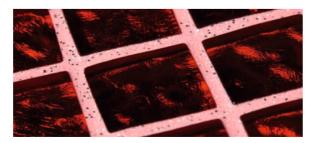

### Joint colors define the character of your room

The color of the joints has an enormous impact on the effect of a tiled covering and the design of the entire room. Joints harmonized with the tiled covering give a room a calm, homogeneous effect. A slight divergence of tones between the joint and the tile gives the surface structure and makes it more lively. Strongly contrasting joint colors emphasize or reduce the emphasis on the character of the tile.

The same tiles - but an entirely different effect with different joint colors.