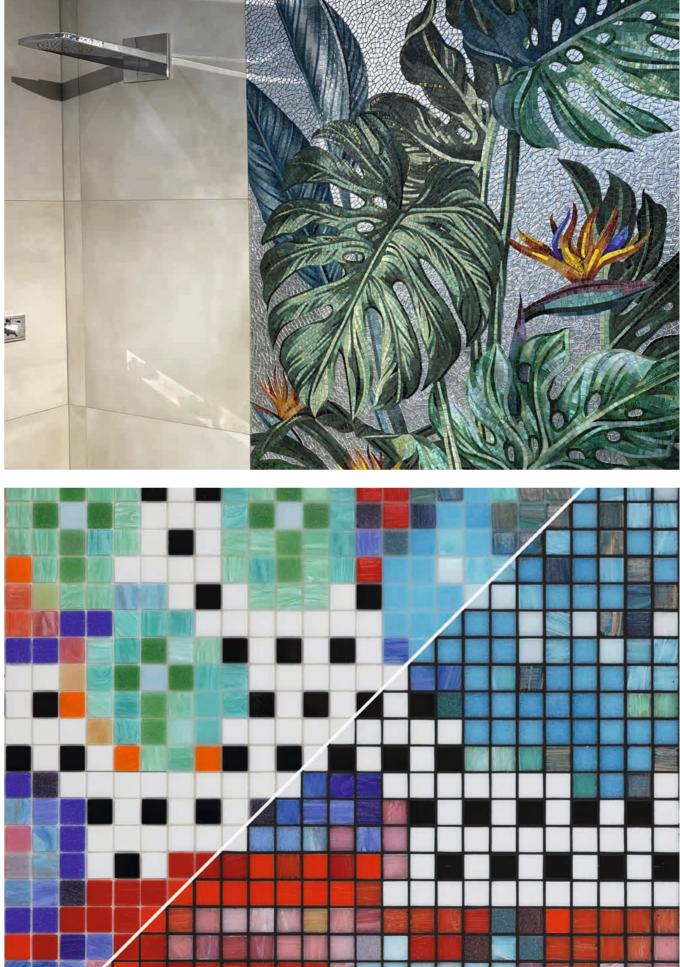

# PCI DURAPOX PREMIUM HARMONY **GLASS MOSAICS AND JOINTS** WITH HARMONIZED COLORS

Optimum color harmony thanks to high-refraction glass microbeads

Harmonized colors: PCI Durapox Premium Harmony is an innovative epoxy resin mortar developed especially for grouting multi-colored glass mosaics on walls and floors. It is the perfect addition to the PCI grout range.

The grouting material is transparent and almost invisible. It collects light and reflects the light transmitted by the surrounding mosaic stones. As a result, the joint assumes the color of the glass mosaic without adversely affecting the overall appearance. This effect highlights the colors of the glass mosaic in the ideal way, making the covering considerably more attractive.

In direct comparison with a cementitious grout, the harmonious effect of PCI Durapox Premium Harmony on the surface of a glass mosaic can clearly be seen.