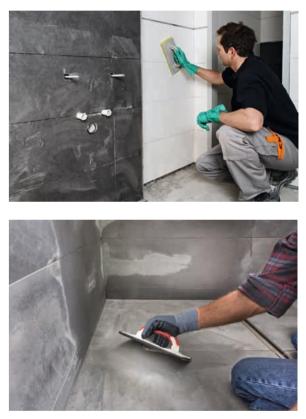

# Epoxy resin mortar for laying and grouting tiles – as smooth as a cementitious joint grout

The epoxy resin mortar **PCI Durapox Premium** has the smooth application behavior of a cementitious joint grout. It can be applied quite conveniently using one hand and no special tools are needed for grouting. The small size of the package is ideal for private showers from 1 to 2 m<sup>2</sup>.

With its wide range of colors, **PCI Durapox Premium** is especially well-suited for laying and grouting attractive chemical-resistant water-impermeable surfaces with tiles, mosaic tiles and fully vitrified products on walls and floors.

Easy laying and washing with one hand, without special epoxy resin tools.