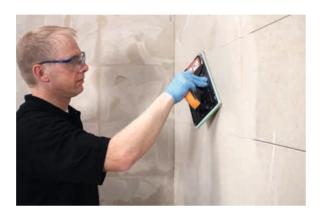

# Epoxy resin mortar for laying and grouting tiles – as smooth as a cementitious joint grout

The epoxy resin mortar **PCI Durapox Premium** has the smooth application behavior of a cementitious joint grout. It can be applied quite conveniently using one hand and no special tools are needed for grouting. The small size of the package is ideal for private showers from 1 to 2 m<sup>2</sup>.

Easy laying and washing with one hand, without special epoxy resin tools.