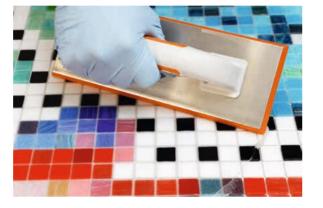

# Unlimited design possibilities for individual living spaces

PCI Durapox Premium Multicolor is available in any joint color you may need. There are no limits to your creativity. The epoxy resin mortar combines the technical highlights and processing properties of PCI Durapox Premium with a wide variety of colors for individual designs.

You can match the color of the joint precisely to the tiles or find the perfect contrasting color. The unlimited range of colors offers the maximum possible design creativity for planning and grouting your living space. And the elastic sealant **PCI Silcofug Multicolor** is available in matching colors to round off the effect.

Very easy grouting without any residual slurry with PCI Durapox Premium Multicolor.