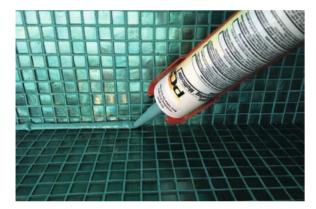

# PCI SILCOFUG MULTICOLOR **SILICONE SEALANT WITH MULTICOLOR COLOR RANGE**

# Elastic sealant for indoor and outdoor use

PCI Durapox Premium Multicolor is available in each of the 400 or so colors in the PCI Durapox Premium range, ensuring matching colors and a harmonious overall effect.

Easy sealing of corner, movement and perimeter joints in sanitary facilities and swimming pools as well as on balconies and terraces.