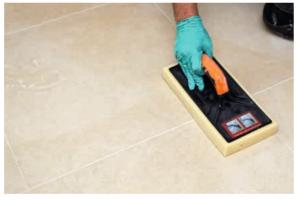

# Multi-use flexible joint grout especially for non-vitrified and vitrified tiling

The classic joint grout PCI Nanofug is a tried and tested all-rounder meeting high esthetic requirements. It is simply unbeatable for grouting non-vitrified tiles.

Smooth, easy grouting with PCI Nanofug.