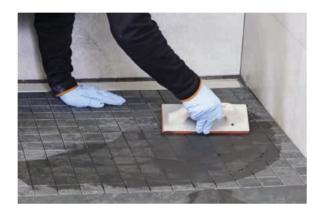

# Epoxy resin mortar for laying and grouting tiles – as smooth as a cementitious joint grout

The epoxy resin mortar **PCI Durapox Premium** has the smooth application behavior of a cementitious joint grout. It can be applied quite conveniently using one hand and no special tools are needed for grouting. The small size of the package is ideal for private showers from 1 to 2 m<sup>2</sup>.

Easy laying and washing with one hand, without special epoxy resin tools.

# **Premium benefits**

- Very smooth application behavior, like cementitious joint grouts
- Washing without residual film using PCI Durapox Finish
- Available in 17 brilliant colors for individual designs
- Very easy to clean and resists attack by acidic household detergents and cleaners