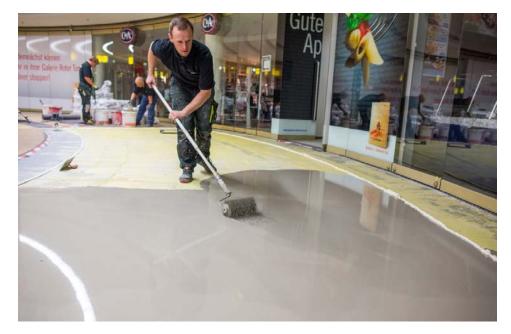

#### Photos:

Tile laying at the Galerie Roter Turm shopping centre in Chemnitz: to avoid business disturbances, the tiling team could only work at night for the entire duration of the project.

Level markers were positioned before levelling the substrate. The craftsmen then poured the PCI levelling compound onto the substrate and distributed the compound evenly over the prepared area.